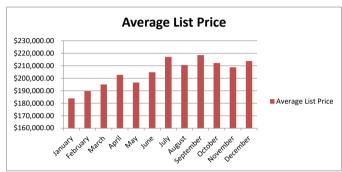

## SIRA Residential Sold Statistics - 2020 Year to Date

|                        | January          |    | February   |    | March         |     | April      |    | May          |    | June          |  | July       |    | August        |    | September     |   | October       |   | ovember       | December   |
|------------------------|------------------|----|------------|----|---------------|-----|------------|----|--------------|----|---------------|--|------------|----|---------------|----|---------------|---|---------------|---|---------------|------------|
| # Units Sold           | 313              |    | 322        |    | 461           |     | 344        |    | 343          |    | 404           |  | 637        |    | 525           |    | 489           |   | 556           |   | 467           | 509        |
| Average List Price     | \$<br>183,858.00 | \$ | 189,670.00 | \$ | 195,062.00 \$ | 3 2 | 202,762.00 | \$ | 196,506.00   | \$ | 204,817.00 \$ |  | 217,049.00 | \$ | 210,556.00 \$ | \$ | 218,492.00 \$ | 2 | 212,181.00 \$ | ŝ | 208,694.00 \$ | 213,806.00 |
| Average Sales Price    | \$<br>179,500.00 | \$ | 185,796.00 | \$ | 191,917.00 \$ | 3 2 | 200,744.00 |    | \$192,306.00 | \$ | 202,148.00 \$ |  | 198,605.00 | \$ | 208,198.00    | \$ | 217,715.00 \$ | 2 | 209,604.00 \$ | , | 206,858.00 \$ | 211,471.00 |
| Median Sales Price     | \$<br>159,900.00 | \$ | 170,500.00 | \$ | 169,000.00 \$ | 3 1 | 173,000.00 | \$ | 174,000.00   | \$ | 184,950.00 \$ |  | 179,900.00 | \$ | 189,000.00    | \$ | 190,000.00 \$ | 1 | 88,950.00 \$  | ò | 189,500.00 \$ | 189,900.00 |
| Average MKT Time (DOM) | 87               |    | 95         |    | 85            |     | 82         |    | 82           |    | 87            |  | 88         |    | 76            |    | 75            |   | 76            |   | 69            | 73         |