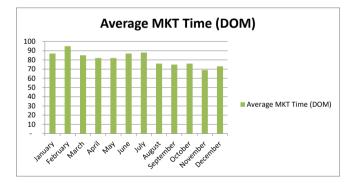

## SIRA Residential Sold Statistics - 2020 Year to Date

|                        | January          |    | February   |    | March         |     | April      |    | May          |    | June          |  | July       |    | August        |    | September     |   | October       |   | ovember       | December   |
|------------------------|------------------|----|------------|----|---------------|-----|------------|----|--------------|----|---------------|--|------------|----|---------------|----|---------------|---|---------------|---|---------------|------------|
| # Units Sold           | 313              |    | 322        |    | 461           |     | 344        |    | 343          |    | 404           |  | 637        |    | 525           |    | 489           |   | 556           |   | 467           | 509        |
| Average List Price     | \$<br>183,858.00 | \$ | 189,670.00 | \$ | 195,062.00 \$ | 3 2 | 202,762.00 | \$ | 196,506.00   | \$ | 204,817.00 \$ |  | 217,049.00 | \$ | 210,556.00 \$ | \$ | 218,492.00 \$ | 2 | 212,181.00 \$ | ŝ | 208,694.00 \$ | 213,806.00 |
| Average Sales Price    | \$<br>179,500.00 | \$ | 185,796.00 | \$ | 191,917.00 \$ | 3 2 | 200,744.00 |    | \$192,306.00 | \$ | 202,148.00 \$ |  | 198,605.00 | \$ | 208,198.00    | \$ | 217,715.00 \$ | 2 | 209,604.00 \$ | , | 206,858.00 \$ | 211,471.00 |
| Median Sales Price     | \$<br>159,900.00 | \$ | 170,500.00 | \$ | 169,000.00 \$ | 3 1 | 173,000.00 | \$ | 174,000.00   | \$ | 184,950.00 \$ |  | 179,900.00 | \$ | 189,000.00    | \$ | 190,000.00 \$ | 1 | 88,950.00 \$  | ò | 189,500.00 \$ | 189,900.00 |
| Average MKT Time (DOM) | 87               |    | 95         |    | 85            |     | 82         |    | 82           |    | 87            |  | 88         |    | 76            |    | 75            |   | 76            |   | 69            | 73         |