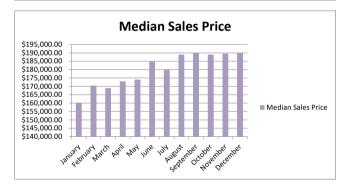

## SIRA Residential Sold Statistics - 2020 Year to Date

|                        | January          |    | February   |    | March         |     | April      |    | May          |    | June          |  | July       |    | August        |    | September     |   | October       |   | ovember       | December   |
|------------------------|------------------|----|------------|----|---------------|-----|------------|----|--------------|----|---------------|--|------------|----|---------------|----|---------------|---|---------------|---|---------------|------------|
| # Units Sold           | 313              |    | 322        |    | 461           |     | 344        |    | 343          |    | 404           |  | 637        |    | 525           |    | 489           |   | 556           |   | 467           | 509        |
| Average List Price     | \$<br>183,858.00 | \$ | 189,670.00 | \$ | 195,062.00 \$ | 3 2 | 202,762.00 | \$ | 196,506.00   | \$ | 204,817.00 \$ |  | 217,049.00 | \$ | 210,556.00 \$ | \$ | 218,492.00 \$ | 2 | 212,181.00 \$ | ŝ | 208,694.00 \$ | 213,806.00 |
| Average Sales Price    | \$<br>179,500.00 | \$ | 185,796.00 | \$ | 191,917.00 \$ | 3 2 | 200,744.00 |    | \$192,306.00 | \$ | 202,148.00 \$ |  | 198,605.00 | \$ | 208,198.00    | \$ | 217,715.00 \$ | 2 | 209,604.00 \$ | , | 206,858.00 \$ | 211,471.00 |
| Median Sales Price     | \$<br>159,900.00 | \$ | 170,500.00 | \$ | 169,000.00 \$ | 3 1 | 173,000.00 | \$ | 174,000.00   | \$ | 184,950.00 \$ |  | 179,900.00 | \$ | 189,000.00    | \$ | 190,000.00 \$ | 1 | 88,950.00 \$  | ò | 189,500.00 \$ | 189,900.00 |
| Average MKT Time (DOM) | 87               |    | 95         |    | 85            |     | 82         |    | 82           |    | 87            |  | 88         |    | 76            |    | 75            |   | 76            |   | 69            | 73         |