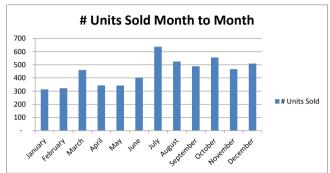

## SIRA Residential Sold Statistics - 2020 Year to Date

|                        | January          |    | February   |    | March         |     | April      |    | May          |    | June          |  | July       |    | August        |    | September     |   | October       |   | ovember       | December   |
|------------------------|------------------|----|------------|----|---------------|-----|------------|----|--------------|----|---------------|--|------------|----|---------------|----|---------------|---|---------------|---|---------------|------------|
| # Units Sold           | 313              |    | 322        |    | 461           |     | 344        |    | 343          |    | 404           |  | 637        |    | 525           |    | 489           |   | 556           |   | 467           | 509        |
| Average List Price     | \$<br>183,858.00 | \$ | 189,670.00 | \$ | 195,062.00 \$ | 3 2 | 202,762.00 | \$ | 196,506.00   | \$ | 204,817.00 \$ |  | 217,049.00 | \$ | 210,556.00 \$ | \$ | 218,492.00 \$ | 2 | 212,181.00 \$ | ŝ | 208,694.00 \$ | 213,806.00 |
| Average Sales Price    | \$<br>179,500.00 | \$ | 185,796.00 | \$ | 191,917.00 \$ | 3 2 | 200,744.00 |    | \$192,306.00 | \$ | 202,148.00 \$ |  | 198,605.00 | \$ | 208,198.00    | \$ | 217,715.00 \$ | 2 | 209,604.00 \$ | , | 206,858.00 \$ | 211,471.00 |
| Median Sales Price     | \$<br>159,900.00 | \$ | 170,500.00 | \$ | 169,000.00 \$ | 3 1 | 173,000.00 | \$ | 174,000.00   | \$ | 184,950.00 \$ |  | 179,900.00 | \$ | 189,000.00    | \$ | 190,000.00 \$ | 1 | 88,950.00 \$  | ò | 189,500.00 \$ | 189,900.00 |
| Average MKT Time (DOM) | 87               |    | 95         |    | 85            |     | 82         |    | 82           |    | 87            |  | 88         |    | 76            |    | 75            |   | 76            |   | 69            | 73         |