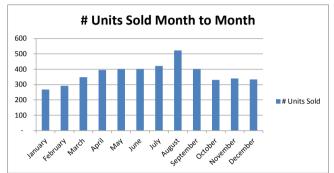

## SIRA Residential Sold Statistics - 2018 Year to Date

|                        | J    | January    |    | February   |    | March         |    | April     |    | May             |  | June          |    | July      |    | August     | September |               | October |          | N  | November      | December |      |
|------------------------|------|------------|----|------------|----|---------------|----|-----------|----|-----------------|--|---------------|----|-----------|----|------------|-----------|---------------|---------|----------|----|---------------|----------|------|
| # Units Sold           |      | 268        |    | 292        |    | 348           |    | 395       |    | 401             |  | 401           |    | 421       |    | 522        |           | 401           |         | 330      |    | 340           |          | 333  |
| Average List Price     | \$ 1 | 157,129.00 | \$ | 184,566.00 | \$ | 177,346.00 \$ | 18 | 83,917.00 | \$ | 167,356.00 \$   |  | 167,356.00 \$ | 18 | 86,839.00 | \$ | 176,659.00 | \$        | 174,483.00 \$ | 17      | 7,377.00 | \$ | 183,740.00 \$ | 187,549  | 0.00 |
| Average Sales Price    | \$ 1 | 152,427.00 | \$ | 180,608.00 | \$ | 174,430.00 \$ | 1′ | 79,486.00 |    | \$167,644.00 \$ |  | 167,644.00 \$ | 19 | 90,041.00 | \$ | 175,850.00 | \$        | 171,917.00 \$ | 17      | 5,951.00 | \$ | 182,381.00 \$ | 186,135  | 5.00 |
| Median Sales Price     | \$ 1 | 139,250.00 | \$ | 164,900.00 | \$ | 155,500.00 \$ | 1. | 54,900.00 | \$ | 146,500.00 \$   |  | 146,500.00 \$ | 16 | 56,500.00 | \$ | 159,925.00 | \$        | 156,000.00 \$ | 15      | 5,000.00 | \$ | 155,900.00 \$ | 159,900  | 0.00 |
| Average MKT Time (DOM) |      | 94         |    | 92         |    | 84            |    | 82        |    | 79              |  | 79            |    | 74        |    | 74         |           | 80            |         | 75       |    | 78            |          | 78   |