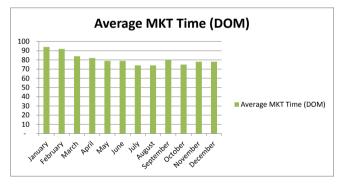

## SIRA Residential Sold Statistics - 2018 Year to Date

|                        | J    | January    |    | February   |    | March         |    | April     |    | May             |  | June          |    | July      |    | August     | September |               | October |          | N  | November      | December |      |
|------------------------|------|------------|----|------------|----|---------------|----|-----------|----|-----------------|--|---------------|----|-----------|----|------------|-----------|---------------|---------|----------|----|---------------|----------|------|
| # Units Sold           |      | 268        |    | 292        |    | 348           |    | 395       |    | 401             |  | 401           |    | 421       |    | 522        |           | 401           |         | 330      |    | 340           |          | 333  |
| Average List Price     | \$ 1 | 157,129.00 | \$ | 184,566.00 | \$ | 177,346.00 \$ | 18 | 83,917.00 | \$ | 167,356.00 \$   |  | 167,356.00 \$ | 18 | 86,839.00 | \$ | 176,659.00 | \$        | 174,483.00 \$ | 17      | 7,377.00 | \$ | 183,740.00 \$ | 187,549  | 0.00 |
| Average Sales Price    | \$ 1 | 152,427.00 | \$ | 180,608.00 | \$ | 174,430.00 \$ | 1′ | 79,486.00 |    | \$167,644.00 \$ |  | 167,644.00 \$ | 19 | 90,041.00 | \$ | 175,850.00 | \$        | 171,917.00 \$ | 17      | 5,951.00 | \$ | 182,381.00 \$ | 186,135  | 5.00 |
| Median Sales Price     | \$ 1 | 139,250.00 | \$ | 164,900.00 | \$ | 155,500.00 \$ | 1. | 54,900.00 | \$ | 146,500.00 \$   |  | 146,500.00 \$ | 16 | 56,500.00 | \$ | 159,925.00 | \$        | 156,000.00 \$ | 15      | 5,000.00 | \$ | 155,900.00 \$ | 159,900  | 0.00 |
| Average MKT Time (DOM) |      | 94         |    | 92         |    | 84            |    | 82        |    | 79              |  | 79            |    | 74        |    | 74         |           | 80            |         | 75       |    | 78            |          | 78   |