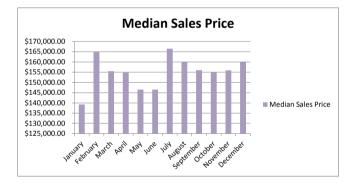

## SIRA Residential Sold Statistics - 2018 Year to Date

|                        | J    | January    |    | February   |    | March         |    | April     |    | May             |  | June          |    | July      |    | August     | September |               | October |          | N  | November      | December |      |
|------------------------|------|------------|----|------------|----|---------------|----|-----------|----|-----------------|--|---------------|----|-----------|----|------------|-----------|---------------|---------|----------|----|---------------|----------|------|
| # Units Sold           |      | 268        |    | 292        |    | 348           |    | 395       |    | 401             |  | 401           |    | 421       |    | 522        |           | 401           |         | 330      |    | 340           |          | 333  |
| Average List Price     | \$ 1 | 157,129.00 | \$ | 184,566.00 | \$ | 177,346.00 \$ | 18 | 83,917.00 | \$ | 167,356.00 \$   |  | 167,356.00 \$ | 18 | 86,839.00 | \$ | 176,659.00 | \$        | 174,483.00 \$ | 17      | 7,377.00 | \$ | 183,740.00 \$ | 187,549  | 0.00 |
| Average Sales Price    | \$ 1 | 152,427.00 | \$ | 180,608.00 | \$ | 174,430.00 \$ | 1′ | 79,486.00 |    | \$167,644.00 \$ |  | 167,644.00 \$ | 19 | 90,041.00 | \$ | 175,850.00 | \$        | 171,917.00 \$ | 17      | 5,951.00 | \$ | 182,381.00 \$ | 186,135  | 5.00 |
| Median Sales Price     | \$ 1 | 139,250.00 | \$ | 164,900.00 | \$ | 155,500.00 \$ | 1. | 54,900.00 | \$ | 146,500.00 \$   |  | 146,500.00 \$ | 16 | 56,500.00 | \$ | 159,925.00 | \$        | 156,000.00 \$ | 15      | 5,000.00 | \$ | 155,900.00 \$ | 159,900  | 0.00 |
| Average MKT Time (DOM) |      | 94         |    | 92         |    | 84            |    | 82        |    | 79              |  | 79            |    | 74        |    | 74         |           | 80            |         | 75       |    | 78            |          | 78   |