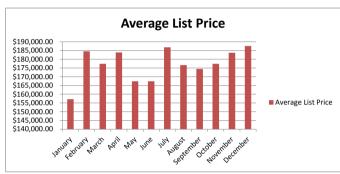

## SIRA Residential Sold Statistics - 2018 Year to Date

|                        | J    | January    |    | February   |    | March         |    | April     |    | May             |  | June          |    | July      |    | August     | September |               | October |          | N  | November      | December |      |
|------------------------|------|------------|----|------------|----|---------------|----|-----------|----|-----------------|--|---------------|----|-----------|----|------------|-----------|---------------|---------|----------|----|---------------|----------|------|
| # Units Sold           |      | 268        |    | 292        |    | 348           |    | 395       |    | 401             |  | 401           |    | 421       |    | 522        |           | 401           |         | 330      |    | 340           |          | 333  |
| Average List Price     | \$ 1 | 157,129.00 | \$ | 184,566.00 | \$ | 177,346.00 \$ | 18 | 83,917.00 | \$ | 167,356.00 \$   |  | 167,356.00 \$ | 18 | 86,839.00 | \$ | 176,659.00 | \$        | 174,483.00 \$ | 17      | 7,377.00 | \$ | 183,740.00 \$ | 187,549  | 0.00 |
| Average Sales Price    | \$ 1 | 152,427.00 | \$ | 180,608.00 | \$ | 174,430.00 \$ | 1′ | 79,486.00 |    | \$167,644.00 \$ |  | 167,644.00 \$ | 19 | 90,041.00 | \$ | 175,850.00 | \$        | 171,917.00 \$ | 17      | 5,951.00 | \$ | 182,381.00 \$ | 186,135  | 5.00 |
| Median Sales Price     | \$ 1 | 139,250.00 | \$ | 164,900.00 | \$ | 155,500.00 \$ | 1. | 54,900.00 | \$ | 146,500.00 \$   |  | 146,500.00 \$ | 16 | 56,500.00 | \$ | 159,925.00 | \$        | 156,000.00 \$ | 15      | 5,000.00 | \$ | 155,900.00 \$ | 159,900  | 0.00 |
| Average MKT Time (DOM) |      | 94         |    | 92         |    | 84            |    | 82        |    | 79              |  | 79            |    | 74        |    | 74         |           | 80            |         | 75       |    | 78            |          | 78   |